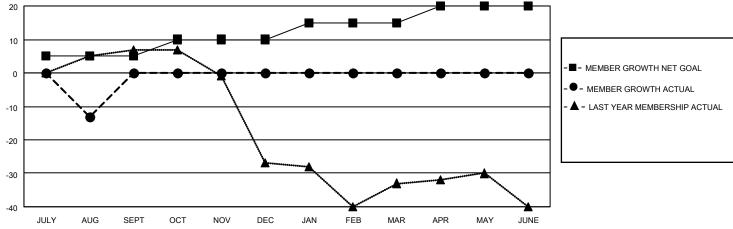

## MONTHLY MEMBERSHIP PROGRESS REPORT

LOCATION ILLINOIS District 1 D Results as of: 8/31/2022

| Clubs RESULTS FOR 2022-2023 |   |   |   | Members RESULTS FOR 2022-2023 |   |    |    |
|-----------------------------|---|---|---|-------------------------------|---|----|----|
|                             |   |   |   |                               |   |    |    |
| JULY/AUG/SEPT               | 0 | 0 | 1 | JULY/AUG/SEPT                 | 5 | 20 | 28 |
| OCT/NOV/DEC                 | 0 | 0 | 0 | OCT/NOV/DEC                   | 5 | 0  | 0  |
| JAN/FEB/MAR                 | 1 | 0 | 0 | JAN/FEB/MAR                   | 5 | 0  | 0  |
| APR/MAY/JUNE                | 1 | 0 | 0 | APR/MAY/JUNE                  | 5 | 0  | 0  |

## GOALS AND ACTUAL NEW CLUBS CUMULATIVE







| DROPPED CLUBS: 1 |    | 7 CLUBS OF 49 ADDED 1 OR<br>MORE NEW MEMBERS | GENDER DISTRIBUTION                 |              |  |
|------------------|----|----------------------------------------------|-------------------------------------|--------------|--|
|                  |    | WORLE NEW MEMBERS                            | MALE 1,057 (70.99%)                 |              |  |
|                  |    |                                              | FEMALE                              | 432 (29.01%) |  |
| DROPPED MEMBERS  |    |                                              | NON BINARY                          | 0 (0.00%)    |  |
|                  |    |                                              | PREFER NOT TO ANSWER                | 0 (0.00%)    |  |
| DECEASED         | 5